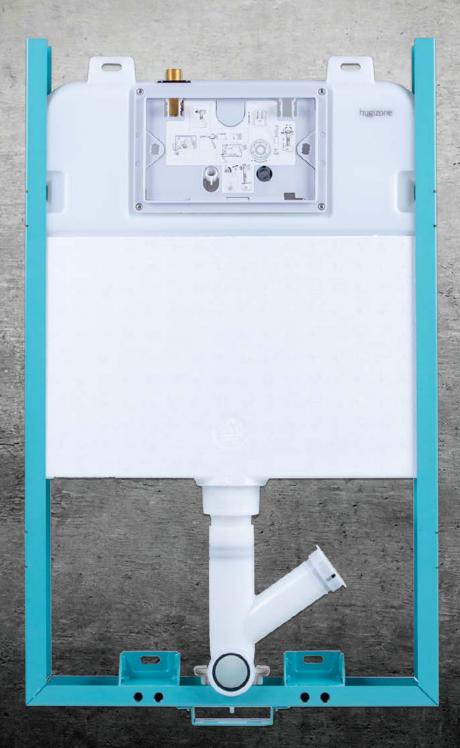

### HC 411

Our cistern comes standard with provision to simply add hygizone odour extraction for the most hygienic and pleasurable experience.

Odour extraction sold separately or as a combo.

### Concealed Cistern for Masonry Brickwork

### **Features**

Integrated option for Hygizone Odour Extraction, the most hygienic solution.

6 & 3L dual flush feature ensures the most efficient use of water.

80mm ultra-slim unit fits within a single skin of brickwork.