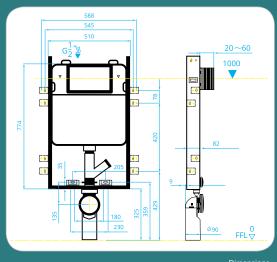

6 mounting points.

Can withstand a weight of 400kg.

Suitable for: Wall-hung toilet

Operating plate position: Frontal

Dimensions

**We're here to help!** Contact us to find out more about the Hygizone system