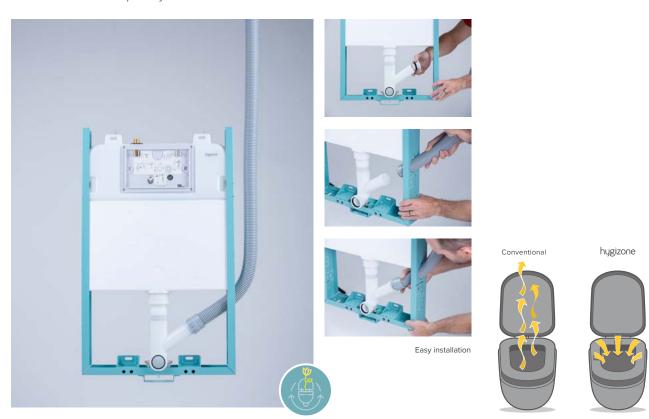

# HYGIZONE CONCEALED CISTERN

with option for integrated odour extraction for the most hygienic solution

One size, fits all.

### HC 411

Our cistern comes standard with provision to simply add hygizone odour extraction for the most hygienic and pleasurable experience.

Odour extraction sold separately or as a combo.

### **Features**

Integrated option for Hygizone Odour Extraction, the most hygienic solution.

6 & 3L dual flush feature ensures the most efficient use of water.

80mm ultra-slim unit fits within a single skin of brickwork.