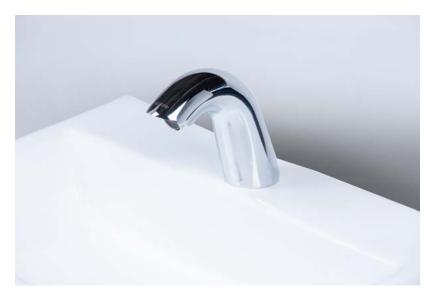

#### HTS 201

• ----- Tap activated by infrared. AC Only.

#### HTS 101

• ----- Tap activated by infrared. AC & DC

Works best with a Hygizone basin

**We're here to help!** Contact us to find out more about the Hygizone system