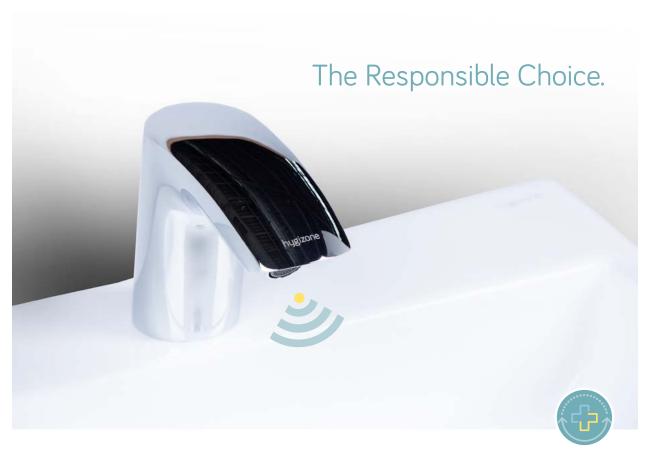

## **TOUCHLESS TAPS**

hygizone touchless taps offer the ultimate in hygiene and convenience, eliminating the cross contamination of germs and bacteria by not having to touch the tap after using the toilet.

#### HTS 201

• ----- Tap activated by infrared. AC Only.

#### HTS 101

• ----- Tap activated by infrared. AC & DC

Works best with a Hygizone basin

**We're here to help!** Contact us to find out more about the Hygizone system