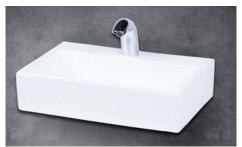

## **TOUCHLESS TAPS**

hygizone touchless taps offer the ultimate in hygiene and convenience, eliminating the cross contamination of germs and bacteria by not having to touch the tap after using the toilet.

#### Technical Specs:

- Power supply: 100-240V
- Input: 220V
- Output: 6V
- · Dimensions: ?

Works best with a Hygizone basin