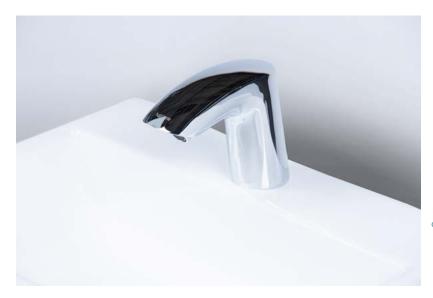

## **TOUCHLESS TAPS**

hygizone touchless taps offer the ultimate in hygiene and convenience, eliminating the cross contamination of germs and bacteria by not having to touch the tap after using the toilet.

#### HTS 201

• ----- Tap activated by infrared. AC Only.

#### HTS 101

• ----- Tap activated by infrared. AC & DC

Works best with a Hygizone basin

**We're here to help!** Contact us to find out more about the Hygizone system