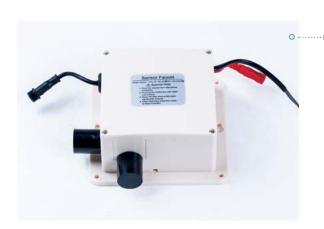

Includes controller with easy mounting fixtures.

#### Technical Specs:

- Power supply: 100-240V
- Input: 220V
- Output: 6V
- · Dimensions: ?

Works best with a Hygizone basin