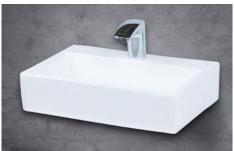

## **TOUCHLESS TAPS**

hygizone touchless taps offer the ultimate in hygiene and convenience, eliminating the cross contamination of germs and bacteria by not having to touch the tap after using the toilet.

#### Technical Specs:

- Power supply: 100-240V
- Input: 220V
- Output: 6V
- · Dimensions: ?

Works best with a Hygizone basin