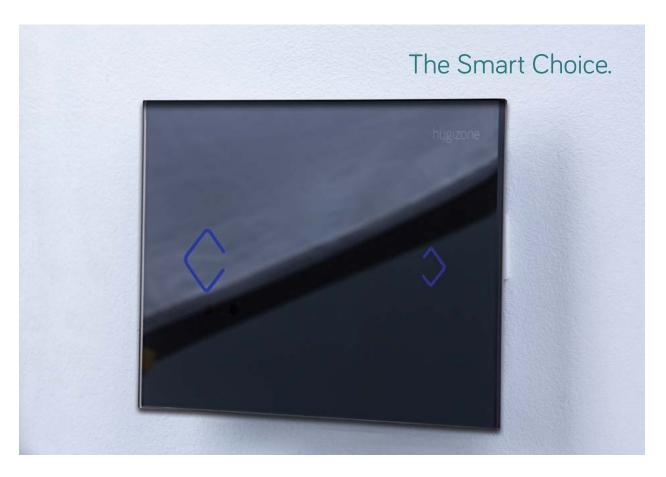

# TOUCHLESS FLUSH PLATES

The Hygizone touchless glass flush plate with indicator lights offers the ultimate in hygiene and convenience, eliminating the cross contamination of germs and bacteria caused by touching.