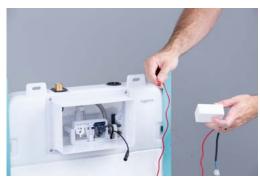

### Installation

o ------ Install the supplied transformer in a suitable and accesible location in accordance with the local electrical bylaws.

Route the red 12V cable to the cistern via a conduit or sleeve.