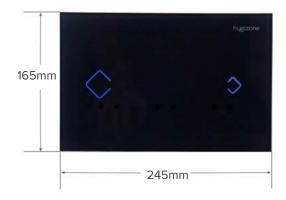

#### **HPE 100**

- Requires:
  - Hygizone Cistern HC421 with electrically actuated flush valve.
- o ..... Includes:
  - IP 24 Rated Power supply
  - Input AC100-240V (50/60Hz)
  - Output DC12V / 0.6A

Works best with a Hygizone Cistern