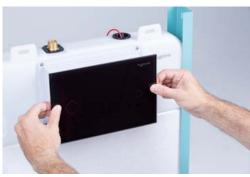

• ----- Plug in the connectors.

O------ Clip the Flush plate in place

**We're here to help!** Contact us to find out more about the Hygizone system