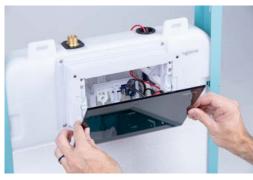

• ----- Plug in the connectors.

O------ Clip the Flush plate in place

**We're here to help!** Contact us to find out more about the Hygizone system