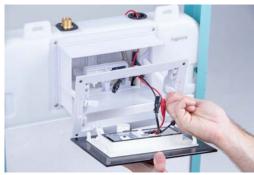

• ----- Plug in the connectors.

O------ Clip the Flush plate in place

**We're here to help!** Contact us to find out more about the Hygizone system