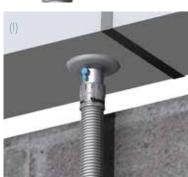

### How to install

- Installed cisterns. (a)
- Drill appropriate size hole in the Flush-Pipe (hole size indicated on Hygizone Flush-Saddle) (b).
- Fasten the Hygizone Flush-Saddle to the Flushpipe using the inner-clamp and straps (c).
- Clip the Hygihose onto the Flush-Saddle and ensure hose runs uphill to avoid forming a water trap in the hose (d).