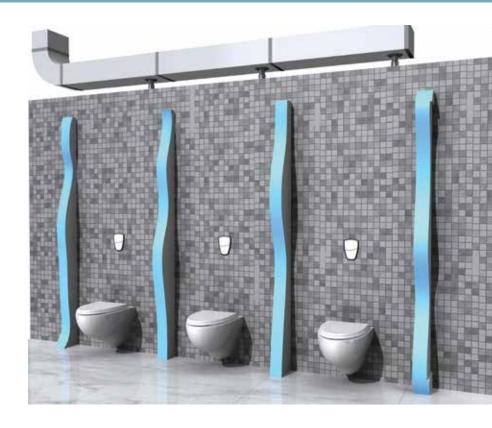

# ELIMINATE TOILET ODOUR. SAVE ENERGY AND OP COSTS

The most effective toilet odour extraction system.





# Transform your bathroom into a Hygizone.

The smart thinking source-based toilet odour extraction system.

### For Cisterns



### How to install







- Installed cisterns. (a)
- Drill appropriate size hole in the Flush-Pipe (hole size indicated on Hygizone Flush-Saddle) (b).
- Fasten the Hygizone Flush-Saddle to the Flushpipe using the inner-clamp and straps (c).
- Clip the Hygihose onto the Flush-Saddle and ensure hose runs uphill to avoid forming a water trap in the hose (d).



### It's More Hygienic

The Hygizone system has proven to be the most effective extraction solution in preventing harmful germs and bacteria from contaminating the air you breathe.



### It's Fresher

The Hygizone eliminates the need for costly air fresheners that are often overpowering and only serve to mask odour problems, instead of eliminating them at the source.



### 100% Heer-Satisfaction

Toilets fitted with the the Hygizo