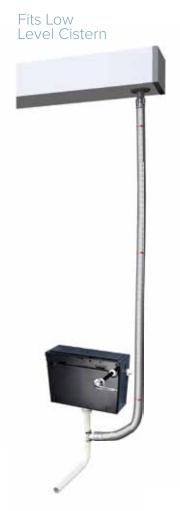

### For Cisterns

## Hygizone for Cisterns

HZ101 - Concealed Cistern

Fits Concealed

Items included in the system

We're here to help! Contact us to find out more about the Hygizone system

hygizone Superior Odour Extraction

hygizone.com • info@hygizone.com