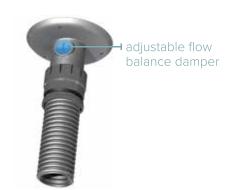

### How to install

- Installed cisterns. (a)
- Drill appropriate size hole in the Flush-Pipe (hole size indicated on Hygizone Flush-Saddle) (b).
- Fasten the Hygizone Flush-Saddle to the Flushpipe using the inner-clamp and straps (c).
- Clip the Hygihose onto the Flush-Saddle and ensure hose runs uphill to avoid forming a water trap in the hose (d).