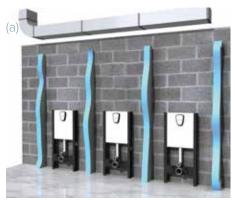

### How to install

- Installed cisterns. (a)
- Drill appropriate size hole in the Flush-Pipe (hole size indicated on Hygizone Flush-Saddle) (b).
- Fasten the Hygizone Flush-Saddle to the Flushpipe using the inner-clamp and straps (c).
- Clip the Hygihose onto the Flush-Saddle and ensure hose runs uphill to avoid forming a water trap in the hose (d).