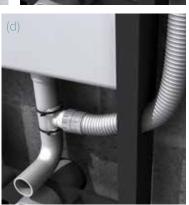

### How to install

- Installed cisterns. (a)
- Drill appropriate size hole in the Flush-Pipe (hole size indicated on Hygizone Flush-Saddle) (b).
- Fasten the Hygizone Flush-Saddle to the Flushpipe using the inner-clamp and straps (c).
- Clip the Hygihose onto the Flush-Saddle and ensure hose runs uphill to avoid forming a water trap in the hose (d).