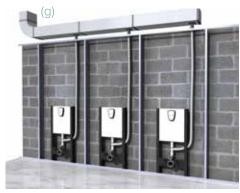

### For Masonry Application

Route the Hygihose to the extraction duct (e,f,g,h)