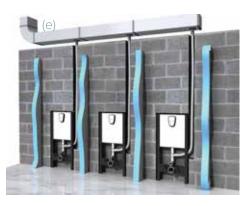

### For Masonry Application

Route the Hygihose to the extraction duct (e,f,g,h)