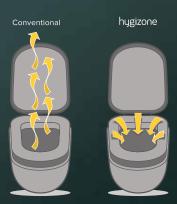

# Transform your bathroom into a Hygizone.

The smart thinking source-based toilet odour extraction system.

### It's More Hygienic

The Hygizone system has proven to be the most effective extraction solution in preventing harmful germs and bacteria from contaminating the air you breathe.

### It's Fresher

The Hygizone eliminates the need for costly air fresheners that are often overpowering and only serve to mask odour problems, instead of eliminating them at the source.