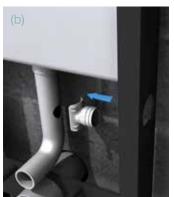

### How to install

- Installed cisterns. (a)
- Drill appropriate size hole in the Flush-Pipe (hole size indicated on Hygizone Flush-Saddle) (b).
- Fasten the Hygizone Flush-Saddle to the Flushpipe using the inner-clamp and straps (c).
- Clip the Hygihose onto the Flush-Saddle and ensure hose runs uphill to avoid forming a water trap in the hose (d).