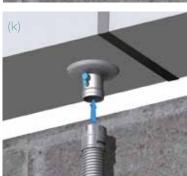

### For Drywall Application

- Drill a hole in the extraction duct (i)
- Fit the hygizone Duct-Spigot (j)
- Connect the Hygihose (k,l)