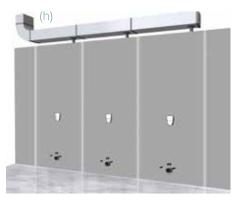

### For Masonry Application

Route the Hygihose to the extraction duct (e,f,g,h)