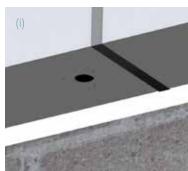

### For Drywall Application

- Drill a hole in the extraction duct (i)
- Fit the hygizone Duct-Spigot (j)
- Connect the Hygihose (k,l)