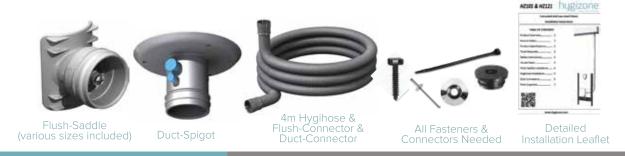

### How to install

- Installed cisterns. (a)
- Drill appropriate size hole in the Flush-Pipe (hole size indicated on Hygizone Flush-Saddle) (b).
- Fasten the Hygizone Flush-Saddle to the Flushpipe using the inner-clamp and straps (c).
- Clip the Hygihose onto the Flush-Saddle and ensure hose runs uphill to avoid forming a water trap in the hose (d).

### For Masonry Application

Route the Hygihose to the extraction duct (e,f,g,h)

### For Drywall Application

- Drill a hole in the extraction duct (i)
- Fit the hygizone Duct-Spigot (j)
- Connect the Hygihose (k,l)

## Hygizone for Cisterns

HZ101 - Concealed Cistern

Fits Concealed

Items included in the system

We're here to help! Contact us to find out more about the Hygizone system

hygizone Superior Odour Extraction

hygizone.com • info@hygizone.com