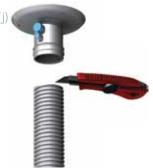

### For Drywall Application

- Drill a hole in the extraction duct (i)
- Fit the hygizone Duct-Spigot (j)
- Connect the Hygihose (k,l)