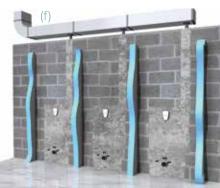

### For Masonry Application

Route the Hygihose to the extraction duct (e,f,g,h)